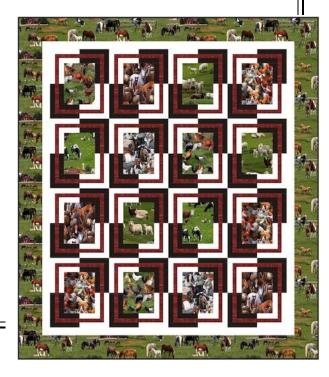

## **Print Splits on the Farm**

58" x 66"

## **Materials for Top & Binding**

Fabrics from the Farm Animals collection from Elizabeth's Studio.

| 1 1/4 yds print border |           | 339-green |
|------------------------|-----------|-----------|
| 6 print fat quarters   | 354-green | 337-green |
|                        | 360-green | 433-black |
|                        | 434-black | 601-multi |

3/4 yard framing 357-red

1 5/8 yds white solid

1 2/3 yds black chicken wire 355-black

## **Other Materials**

Backing: 3 7/8 yds Batting: 66" x 74" Neutral-color thread Rotary cutting tools Basic sewing tools

PT1946