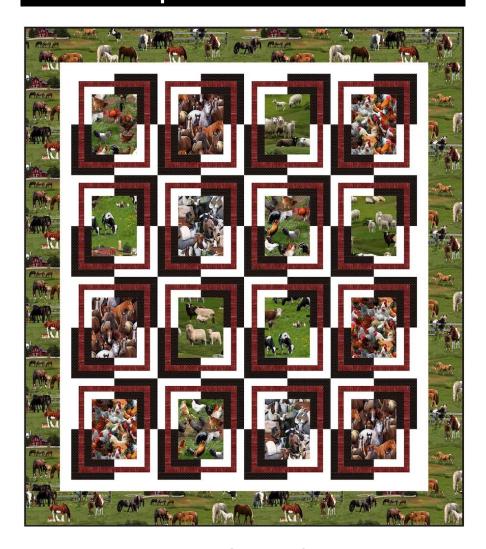

## **Print Splits on the Farm**

58" x 66"

## **Materials for Top & Binding**

Fabrics from the Farm Animals collection from Elizabeth's Studio.

| 1 1/4 yds print border |           | 339-green |
|------------------------|-----------|-----------|
| 6 print fat quarters   | 354-green | 337-green |
|                        | 360-green | 433-black |
|                        | 434-black | 601-multi |

3/4 yard framing 357-red

1 5/8 yds white solid

1 2/3 yds black chicken wire 355-black

## **Other Materials**

Backing: 3 7/8 yds Batting: 66" x 74" Neutral-color thread Rotary cutting tools Basic sewing tools

PT1946